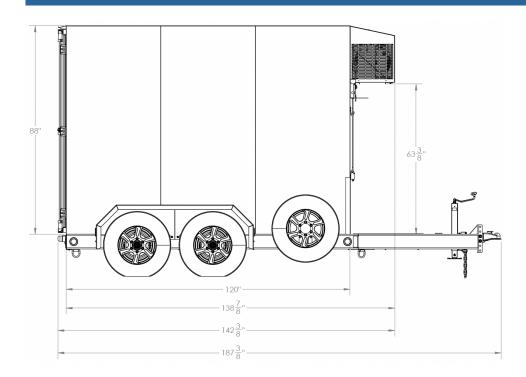

## **DIMENSIONAL DRAWINGS**

## **PRODUCT SPECIFICATIONS**

| Standard Model Numbers              |                                                      |
|-------------------------------------|------------------------------------------------------|
| Auto Defrost – R404a:               | 5X10ADT                                              |
| Dimensions & Capacities             |                                                      |
| 7 lb. Bags - Auto Defrost:          | 520                                                  |
| 20 lb. Bags - Auto Defrost:         | 200                                                  |
| Approx. Interior Cubic Feet:        | 285                                                  |
| Exterior Dimensions (W"xD"xH"):     | 60 x 120 x 88                                        |
| Interior Dimensions (W"xD"xH"):     | 54 x 114 x 80.75                                     |
| Door Opening Dimensions (W"x H"):   | 50.50 x 78.50                                        |
| Dimensions w/ Trailer (W"x D"x H"): | 86 x 184 x 105.75                                    |
| Operating Temperature               |                                                      |
| (X°F - X°F):                        | - 4 - 40                                             |
| Control:                            | Electronic                                           |
| Product Weight                      |                                                      |
| Auto Defrost (lbs.):                | 2740 (with Trailer)                                  |
| Electrical                          |                                                      |
| Voltage (V/Hz):                     | 120/60                                               |
| Min. Circuit Required (Amps):       | 20                                                   |
| Trailer                             |                                                      |
| Trailer:                            | Yes                                                  |
| GVWR (lbs.):                        | 9,900                                                |
| Axles (lbs.):                       | 5,200 (Dual)                                         |
| Payload (lbs.):                     | 7,000                                                |
| Other                               |                                                      |
| Compressor (HP):                    | 1.25                                                 |
| Compressor Type:                    | Scroll Compressor                                    |
| Auto Defrost Fan Type:              | EC Fans                                              |
| Refrigerant:                        | R404a                                                |
| Certifications:                     | NSF (Pending), UL<br>(Pending), Prop 65<br>Compliant |