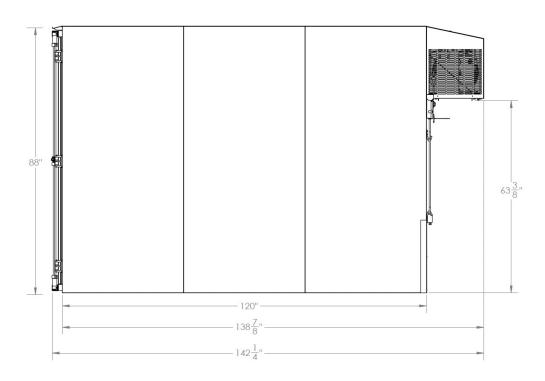

## PRODUCT SPECIFICATIONS

| Auto Defrost – R404a:             | 5x10AD            |
|-----------------------------------|-------------------|
| Dimensions & Capacities           |                   |
| 7 lb. Bags - Auto Defrost:        | 520               |
| 20 lb. Bags - Auto Defrost:       | 200               |
| Approx. Interior Cubic Feet:      | 285               |
| Exterior Dimensions (W"xD"xH"):   | 60 x 120 x 88     |
| Interior Dimensions (W"xD"xH"):   | 54 x 114 x 80.75  |
| Door Opening Dimensions (W"x H"): | 50.50 x 78.50     |
| Operating Temperature             |                   |
| (X°F - X°F):                      | - 4 - 40          |
| Control:                          | Electronic        |
| Product Weight                    |                   |
| Auto Defrost (lbs.):              | 1370              |
| Electrical                        |                   |
| Voltage (V/Hz):                   | 120/60            |
| Min. Circuit Required (Amps):     | 20                |
| Trailer                           |                   |
| Trailer:                          | Upon Request      |
| Other                             |                   |
| Compressor (HP):                  | 1.25              |
| Compressor Type:                  | Scroll Compressor |
| Auto Defrost Fan Type:            | EC Fans           |
| 51.                               |                   |
| Refrigerant:                      | R404a             |

- Depth Does Not Include Compressor
  Add 2 5 the Booth for Headle C. History
- Add 3.5" to Depth for Handle & Hinges
  Transport storage capacities are approximate & may vary due to type of ice, bag size, and methods of loading.

## **DIMENSIONAL DRAWINGS**