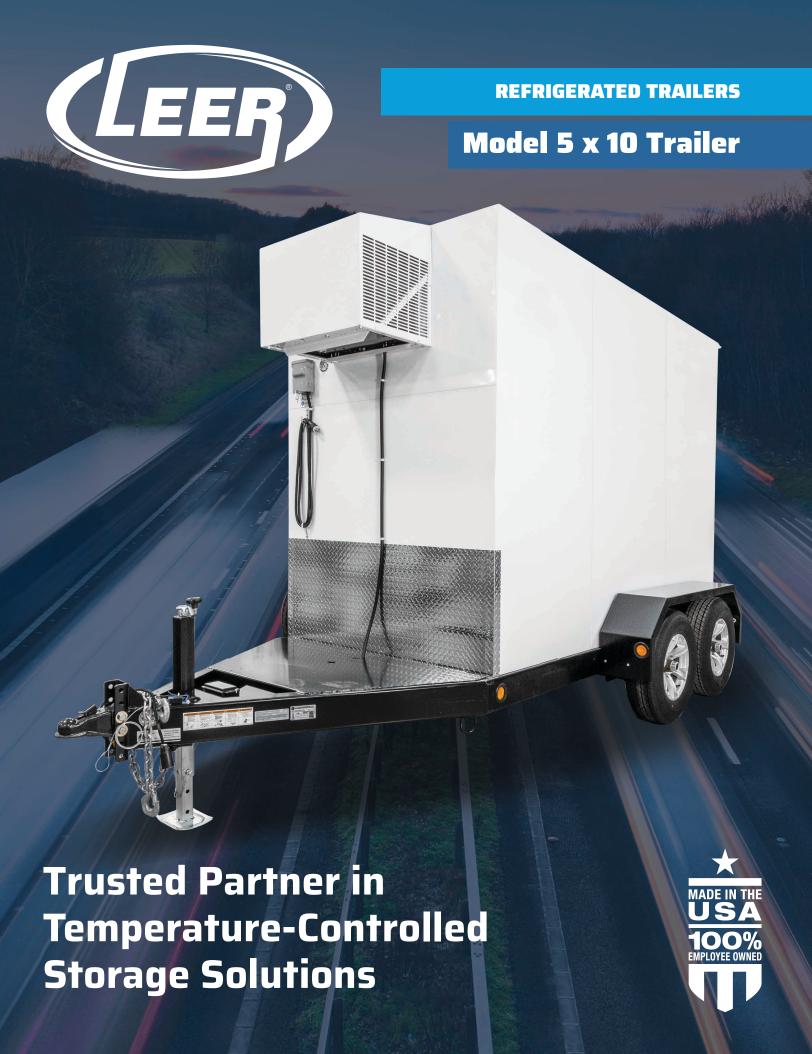

## **Model 5 x 10 Trailer**

### **FEATURES & BENEFITS**

- Multi-temperature unit capable of consistent and reliable temperatures between -4°F to +40°F.
- Verified to perform and hold temperature at ambient temperatures up to 120°F.
- 1.25HP Scroll Compressor and EC Evaporator Fans provide reliable, efficient, and superior refrigeration performance.
- Interior capacity re-designed to easily store two full pallets.
- Largest door opening in the industry.
- Pallet-jack-rated reinforced steel floor with composite subfloor for greater durability.
- Precision machine formed patented cabinet construction.
- Available with integrated trailer!