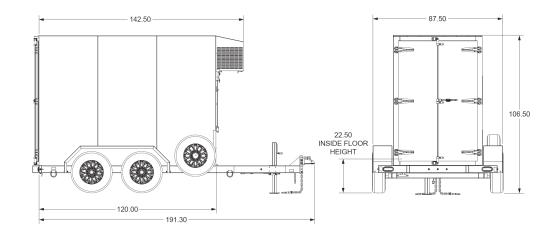

### **DIMENSIONAL DRAWINGS**

### Name & Standard Model Numbers

| Auto Defrost - R404a:                                     | 5x10 ADT         |  |
|-----------------------------------------------------------|------------------|--|
| Dimensions & Capacities                                   |                  |  |
| 7 lb. Ice Bags - Auto Defrost:                            | 520              |  |
| 20 lb. Ice Bags - Auto Defrost:                           | 200              |  |
| Approx. Interior Cubic Feet:                              | 285              |  |
| Exterior Dimensions (L"xW"xH"):                           | 120 x 60 x 88    |  |
| Interior Dimensions (L"xW"xH"):                           | 114 x 54 x 80.75 |  |
| Door Opening Dimensions (W"x H"):                         | 78.70 x 50.75    |  |
| Dimensions w/ Trailer (L"xW"x H"): 191.30 x 87.50 x 106.5 |                  |  |